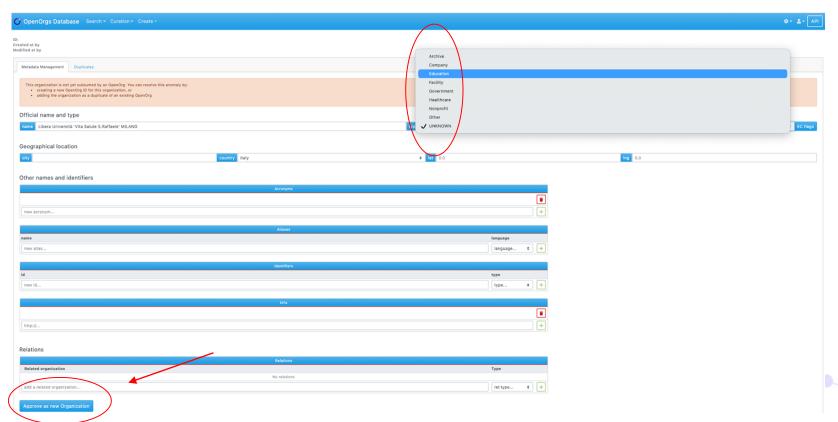

## Creation of a new org

- Simple user → suggests a new org
- National admin → creates

## Metadata information

## Official name and type:

- Name (mandatory)
- Type (mandatory)

(description of types: <a href="https://www.grid.ac/pages/policies">https://www.grid.ac/pages/policies</a>)

## Geographical location:

- City (not mandatory, recommended)
- Country (mandatory)
- Lat and long (not mandatory)

### Other names and identifiers

Acronyms (not mandatory)

#### Aliases:

 Alternative names and language of the alternative name (not mandatory)

## Identifiers:

Id and type (automated compilation)

### **Urls** (not mandatory)

### **Relations:**

 Related organizations and relation type: (<a href="https://www.grid.ac/pages/policies">https://www.grid.ac/pages/policies</a>)