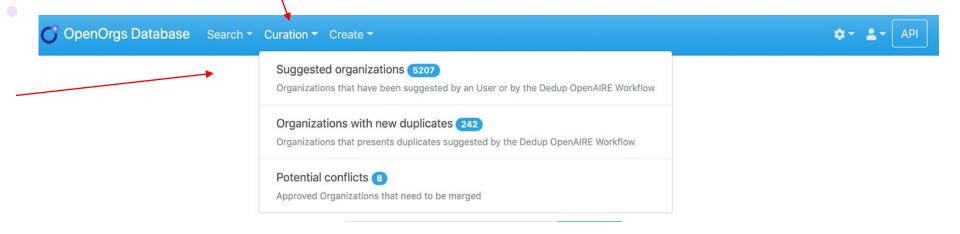

## National admin curation menu

Menu: Curation → Suggested organizations:

Organizations to be confirmed by a curator. They will be persisted with a stable identifier (OpenOrgs ID) and it will be possible to enrich/curate their metadata fields.

## Simple user task: resolution of duplicates

Menu: Curation  $\rightarrow$  Organizations with new duplicates.

An automated deduplication process has spotted similarities between two or more organizations and it suggests to confirm they are the same organization

### Conflicts

National admin: Menu  $\rightarrow$  Curation  $\rightarrow$  Potential conflicts When two or more "approved" orgs are:

- Identified as duplicates by de-duplication algorithm
- Created by users approving already existing organizations