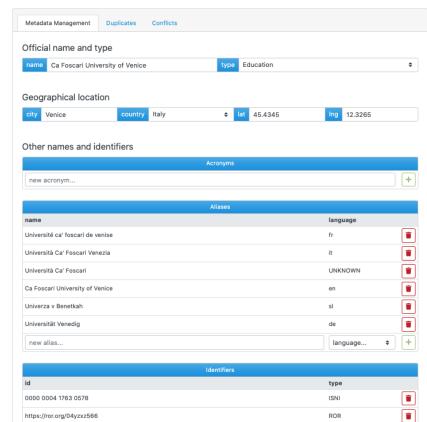

#### Ca Foscari University of Venice

ID: openorgs\_\_::0000097956

Created at July 16, 2020 11:48:19 by import:grid.ac Modified at July 16, 2020 11:48:19 by import:grid.ac

463087

grid.7240.1

î

î

OrgRef

GRID