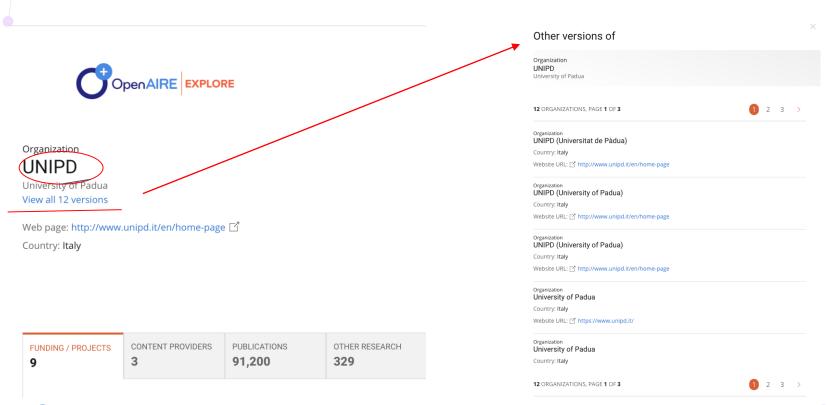

## A use case from the OpenAIRE EXPLORE portal

## Simple search by name, acronym or part of the name

University of Padua