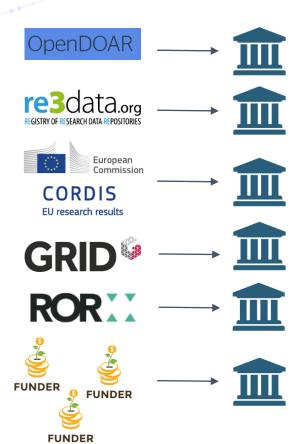

- Group organisations by legalname and by website URL (4 clustering functions)
- For each cluster we perform pairwise **COMPATISONS** with early exit strategies.

### Configuration

- comparators
- thresholds
- decision trees

Deduplication process