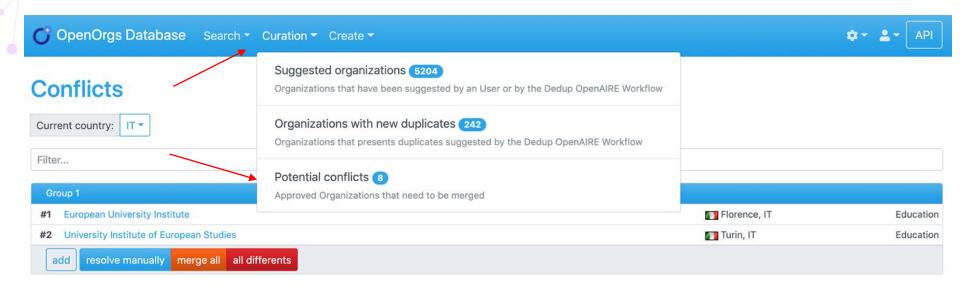

### Conflicts

National admin: Menu  $\rightarrow$  Curation  $\rightarrow$  Potential conflicts When two or more "approved" orgs are:

- Identified as duplicates by de-duplication algorithm
- Created by users approving already existing organizations

They can be resolved through dedicated actions that set as hidden the conflicting orgs