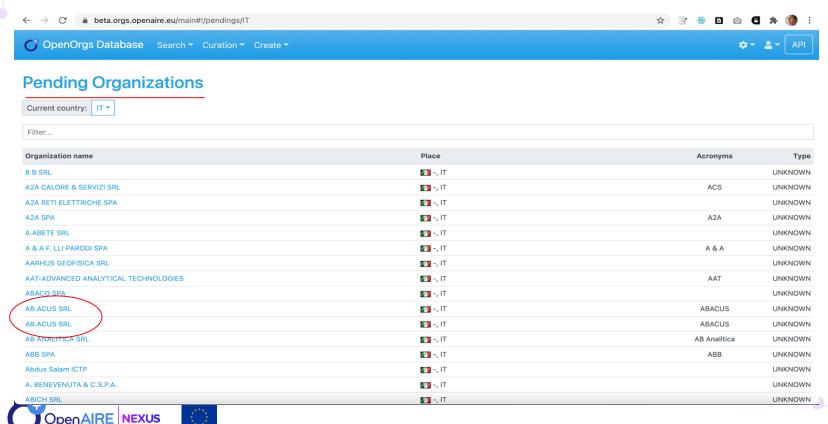

## National admin → approval of orgs

Curation menu → suggested Orgs → Pending Orgs