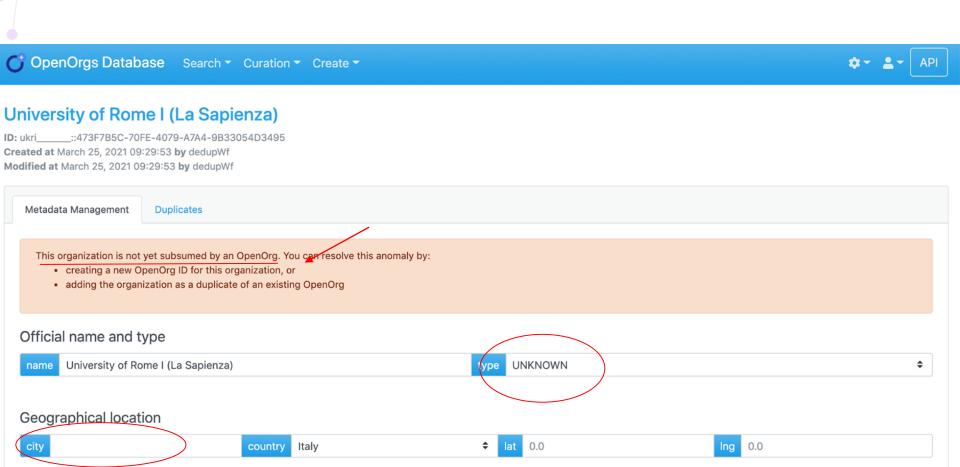

## **Organization Type**

Flags from the EC can help in determining the type of the org

## Organization Type: not alway an easy task

## Geographical location:

- City (not mandatory, recommended)
- Country (mandatory)
- Lat and long (not mandatory)