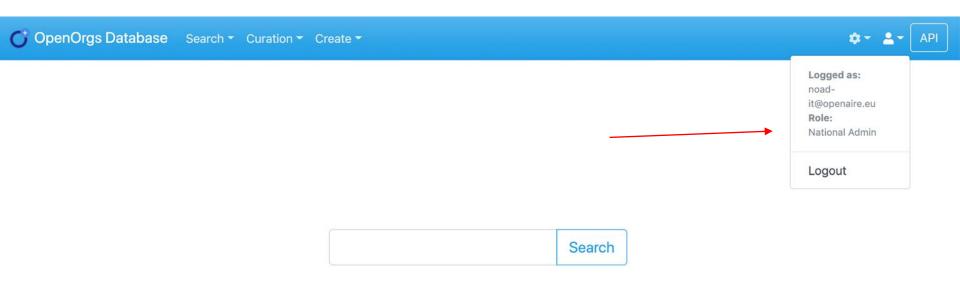

## User roles

#### **National admin**

Is a user (limited to a set of countries)

Approval of pending orgs → generates approved Orgs

Grant access to users for the Nation

Resolution of conflicts

## Super admin

Is a National Admin for all countries Grant access to National Admins