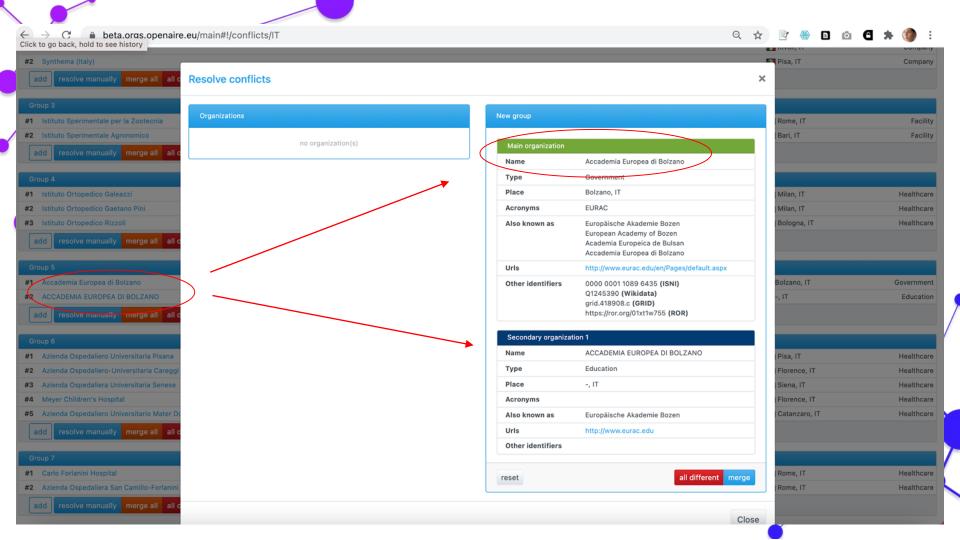

## Conflict resolution: resolve manually

### Conflicts

National admin: Menu  $\rightarrow$  Curation  $\rightarrow$  Potential conflicts When two or more "approved" orgs are:

- Identified as duplicates by de-duplication algorithm
- Created by users approving already existing organizations

They can be resolved through dedicated actions that set as hidden the conflicting orgs