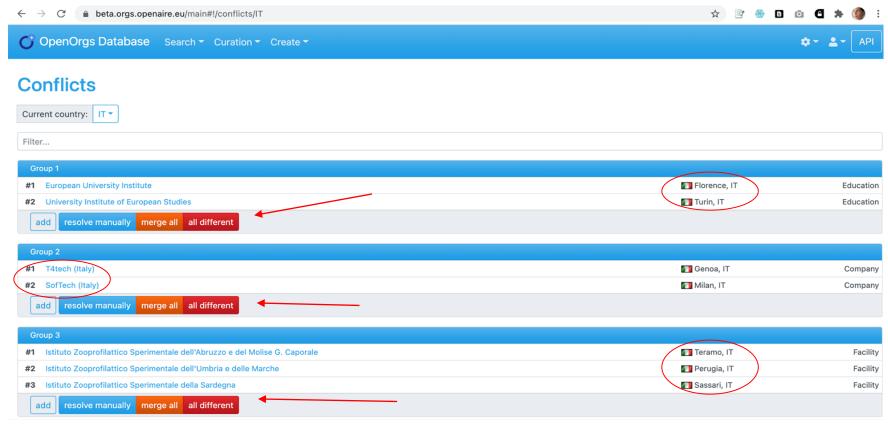

### Conflicts

National admin: Menu  $\rightarrow$  Curation  $\rightarrow$  Potential conflicts When two or more "approved" orgs are:

- Identified as duplicates by de-duplication algorithm
- Created by users approving already existing organizations

They can be resolved through dedicated actions that set as hidden the conflicting orgs