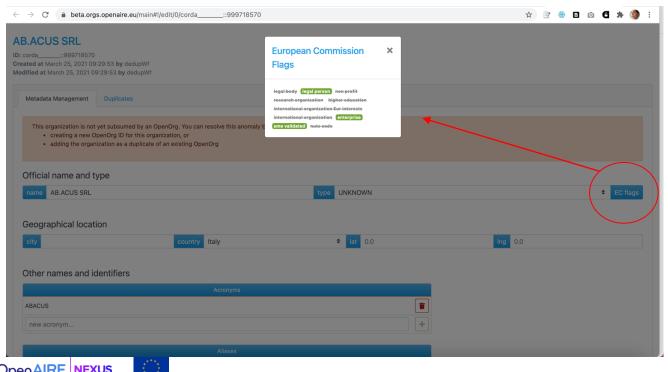

## **Organization Type**

Flags from the EC can help in determining the type of the org

## Organization Type: not alway an easy task