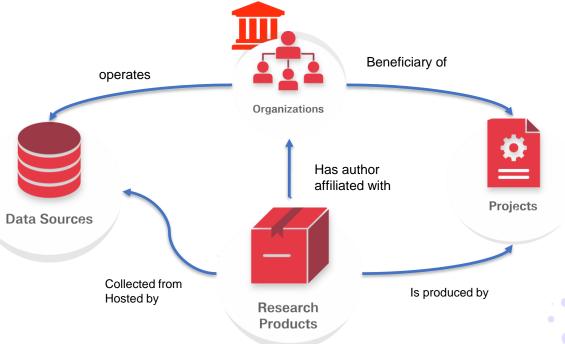

# Organizations in OpenAIRE

# Problem statement [1] import phase

## **Organizations (mentions)**

- 1. Responsible body for the management of a data provider
- 2. Project participant
- 3. Extracted from the article full-text as author affiliation

Lack of common identifiers!