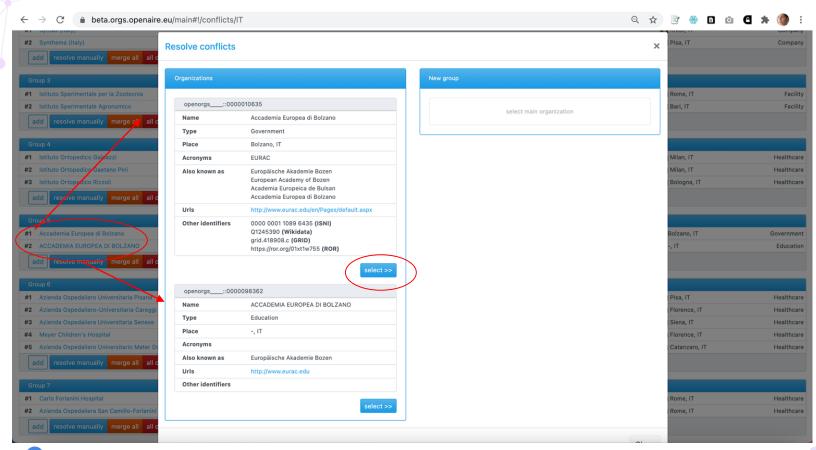

## Conflict resolution: resolve manually

### Conflicts

National admin: Menu  $\rightarrow$  Curation  $\rightarrow$  Potential conflicts When two or more "approved" orgs are:

- Identified as duplicates by de-duplication algorithm
- Created by users approving already existing organizations

They can be resolved through dedicated actions that set as hidden the conflicting orgs