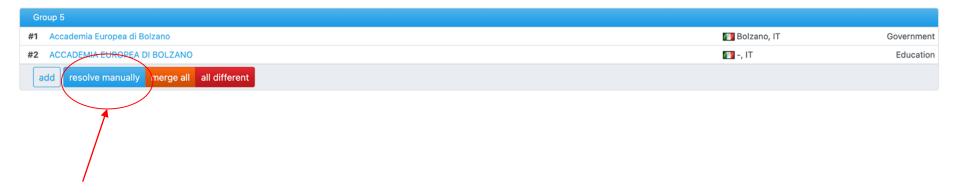

## Conflict resolution: resolve manually

### Conflicts

National admin: Menu  $\rightarrow$  Curation  $\rightarrow$  Potential conflicts When two or more "approved" orgs are:

- Identified as duplicates by de-duplication algorithm
- Created by users approving already existing organizations

They can be resolved through dedicated actions that set as hidden the conflicting orgs