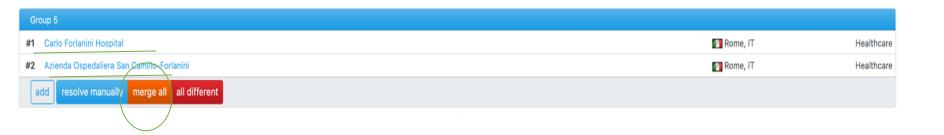

| x ? ~ |

## Curation → suggested orgs

Beware not to create conflicts while approving new orgs



(All users) Curation  $\rightarrow$  suggested orgs  $\rightarrow$  select the approved org (here AB.ACUS SRL)  $\rightarrow$  duplicates tab  $\rightarrow$  approve the suggested duplicate (if right) and save  $\rightarrow$  link the additional duplicate by clicking on add



### Conflicts



National admin: Menu  $\rightarrow$  Curation  $\rightarrow$  Potential conflicts When two or more "approved" orgs are:

- Identified as duplicates by de-duplication algorithm
- Created by users approving already existing organizations

They can be resolved through dedicated actions that set as hidden the conflicting orgs

## Conflict resolution: all different







## Conflict resolution: merge all









## Conflict resolution: resolve manually















## Open questions

- Do we need to standardize metadata curation across all users or just at a national level?
- Do we need to curate only research institutions or also companies?
- Orgs main name should be in English or in national language?
- Do we want to adopt national standards for organization names? (uppercase/lowercase letters, e.g. upper cases for each words that is not a preposition as in English; use of prepositions, etc.)
- Should we look up official names of organizations or do we stick to a standard we establish for OpenOrgs?







## Next steps

- Continue the disambiguation task (Curation menu → Organizations with new duplicates)
- Approve new orgs (Curation menu → Suggested orgs)
- Resolve conflicts (Curation