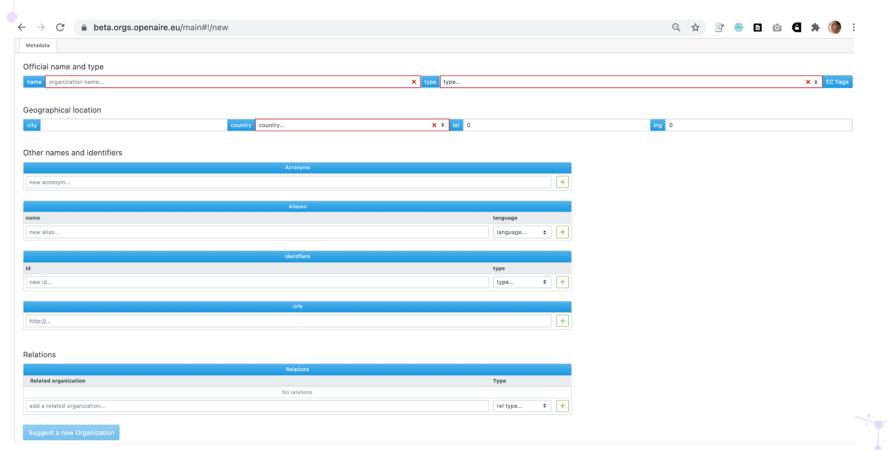

## Creation of a new org

- Simple user → suggests a new org
- National admin → creates

## Metadata information

## Official name and type:

- Name (mandatory)
- Type (mandatory)

(description of types: <a href="https://www.grid.ac/pages/policies">https://www.grid.ac/pages/policies</a>)

## Geographical location:

- City (not mandatory, recommended)
- Country (mandatory)
- Lat and long (not mandatory)

### Other names and identifiers

Acronyms (not mandatory)

#### Aliases:

 Alternative names and language of the alternative name (not mandatory)

## Identifiers:

Id and type (automated compilation)

### **Urls** (not mandatory)

### **Relations:**

 Related organizations and relation type: (<a href="https://www.grid.ac/pages/policies">https://www.grid.ac/pages/policies</a>)