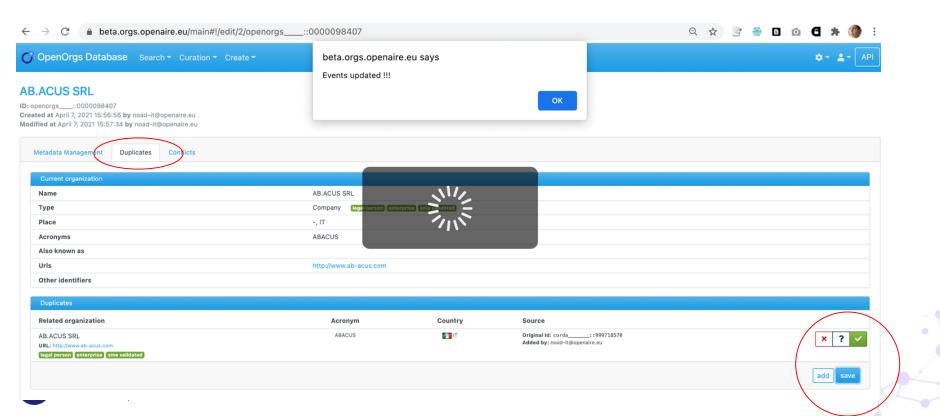

## Curation → suggested orgs

Beware not to create conflicts while approving new orgs

(All users) Curation  $\rightarrow$  suggested orgs  $\rightarrow$  select the approved org (here AB.ACUS SRL)  $\rightarrow$  duplicates tab  $\rightarrow$  approve the suggested duplicate (if right) and save  $\rightarrow$  link the additional duplicate by clicking on add