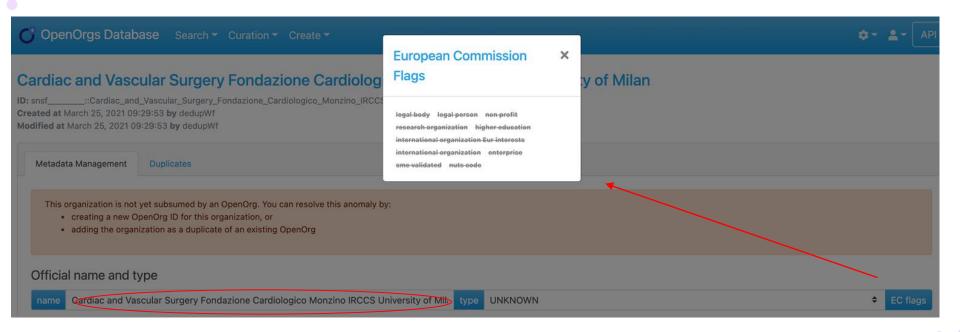

## **Organization Type**

Flags from the EC can help in determining the type of the org

## Organization Type: not alway an easy task