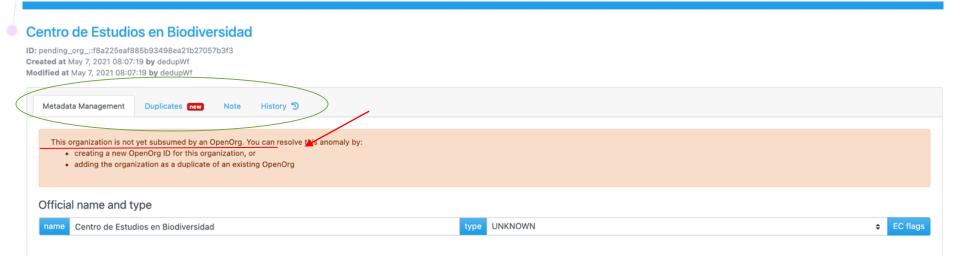

## Single organization page

## Curation → Suggested organizations → single org page

## Suggested organizations:

- Metadata Management: to manage descriptive metadata information.
- Duplicates: where possible duplicates of the same organisation are suggested.
- Notes: something to remember
- History: activity log (action and who did it)