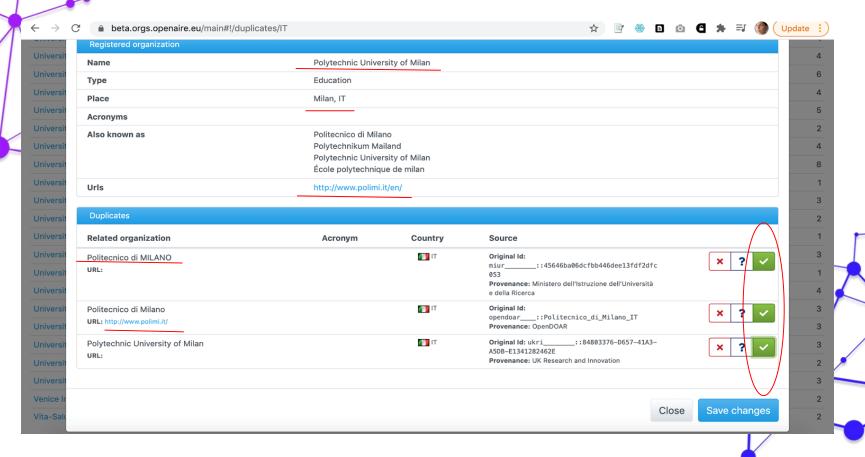

# Confirming identity between orgs

Polytechnic University of Milan

| Registered organization |                                                                                                                   |
|-------------------------|-------------------------------------------------------------------------------------------------------------------|
| Name                    | Polytechnic University of Milan                                                                                   |
| Туре                    | Education                                                                                                         |
| Place                   | Milan, IT                                                                                                         |
| Acronyms                |                                                                                                                   |
| Also known as           | Politecnico di Milano<br>Polytechnikum Mailand<br>Polytechnic University of Milan<br>École polytechnique de milan |
| Urls                    | http://www.polimi.it/en/                                                                                          |

| Related organization  Acronym  Country  Source  Politecnico di MILANO  URL:  Politecnico di Milano  URL: http://www.polimi.it/  Polytechnic University of Milan  URL:  Provenance: University of Milan  URL:  Provenance: Original Id: opendoar::Politecnico_di_Milano_IT opendoar::848803376-D657-41A3- A5DB-E1341282462E original Id: URL: WR Research and Innovation | Duplicates           |         |             |                                                                                                     |       |
|-------------------------------------------------------------------------------------------------------------------------------------------------------------------------------------------------------------------------------------------------------------------------------------------------------------------------------------------------------------------------|----------------------|---------|-------------|-----------------------------------------------------------------------------------------------------|-------|
| ### ### #### #########################                                                                                                                                                                                                                                                                                                                                  | Related organization | Acronym | Country     | Source                                                                                              |       |
| Opendoar::Politecnico_di_Milano_IT Provenance: OpenDOAR  Polytechnic University of Milan  URL:  Original Id: ukri::84803376-D657-41A3- A5DB-E1341282462E                                                                                                                                                                                                                |                      |         | <b>™</b> IT | miur::45646ba06dcfbb446dee13fdf2dfc<br>053<br>Provenance: Ministero dell'Istruzione dell'Università | × ? ✓ |
| A5DB-E1341282462E                                                                                                                                                                                                                                                                                                                                                       |                      |         | T IT        | opendoar::Politecnico_di_Milano_IT                                                                  | * ? / |
|                                                                                                                                                                                                                                                                                                                                                                         |                      |         | П           | A5DB-E1341282462E                                                                                   | x ? ~ |