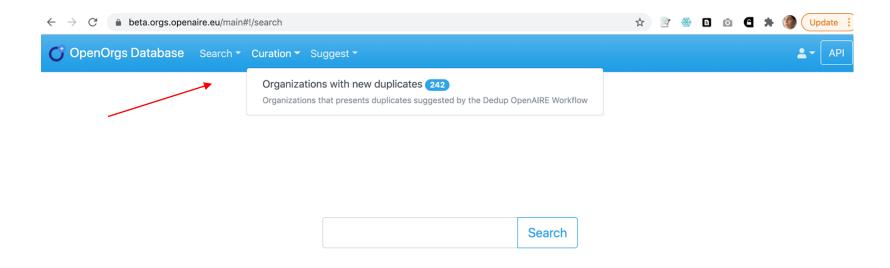

## Simple user task: resolution of duplicates

Menu: Curation  $\rightarrow$  Organizations with new duplicates.

An automated deduplication process has spotted similarities between two or more organizations and it suggests to confirm they are the same organization

## Curation → organization with new duplicates