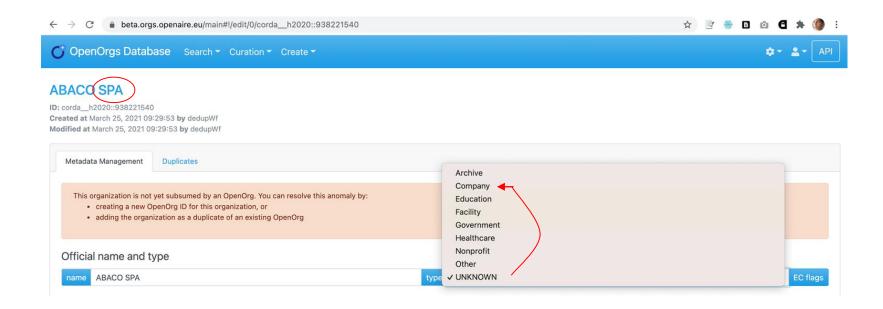

## **Organization Type**

Flags from the EC can help in determining the type of the org

## Organization Type: not alway an easy task