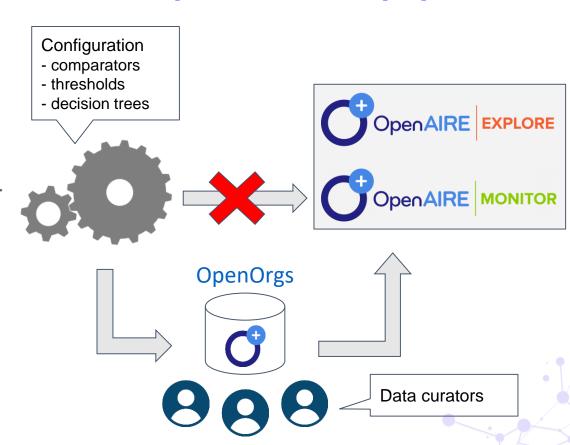

# Data provision pipeline

### Configuration

- comparators
- thresholds
- decision trees

Deduplication process

# Automatic suggestion of duplicates

The process for the automatic identification of possible duplicates will periodically produce new suggestions for the data curators. This will happen when a new source of organization objects is registered in OpenAIRE (typically a new funder providing descriptions about projects and the relative beneficiaries)

## **Metadata curation**

The quality of the data is a key aspect enabling the realization of data-centric services. In OpenOrgs data curators can enrich the metadata description of the organization entities, compensating the lack of information available from the sources and improving the discoverability / completeness of the organization records.

# Management of duplicates

Deciding whether two or more digital representations are duplicates of the same object can be a task that only humans can carry out precisely. The OpenOrgs tool allows data curator to manage the ambiguities in the data lake of the organization mentions aggregated by OpenAIRE