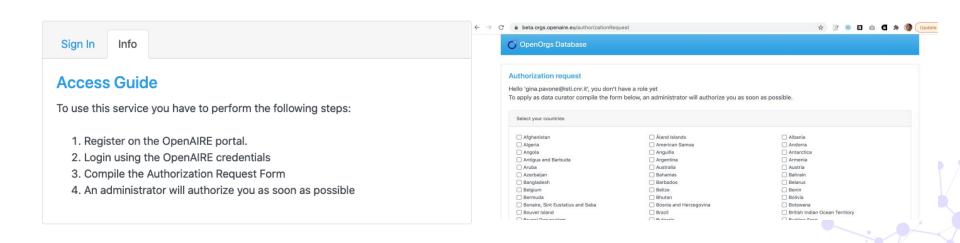

## **Enrolling data curators**

- 1. Create an OpenAIRE account @ <a href="https://services.openaire.eu/uoa-user-management/register.jsp">https://services.openaire.eu/uoa-user-management/register.jsp</a>
- 2. Sign in @ https://beta.orgs.openaire.eu
- 3. You may choose different countries that you want to curate
- 4. Get in contact with admins: openorgs-admin@openaire.eu