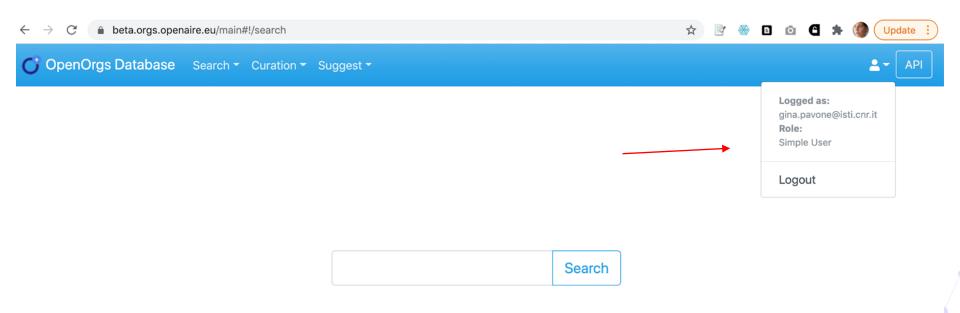

## User roles

#### Simple User

Scope limited to a set of countries

Metadata editing & enrichment

Creation of Org → To be approved by national admin/super admin

Approval of suggestions from the duplicate identification algorithm